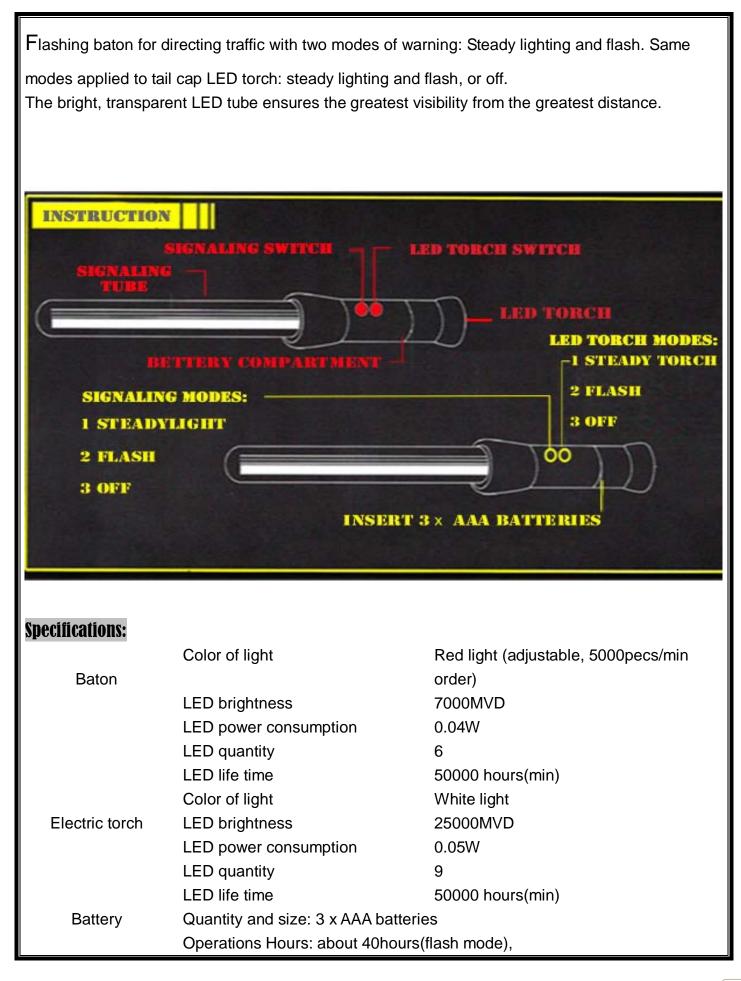

There are two modes of warning: steady light and flash (for traffic signaling), and directing. The tail cap LED torch also provides two modes of operation: steady and blinking, which provides visibility during night walk and mountain climbing, and one for reading driver licenses and searching. Finally, it has a low power consumption designed to extend battery life and to maximize the daily performance. Ideal for stranded motorists, road crews, safety officers, and law enforcement.

MULTI-FUNCTION LED TRAFFIC BATON The most versatile Traffic Baton

**EAGLE TALON** 

**3X HARDNESS THAN POLICE BATON !** 

[Specification] Name : O.S.T. Eagle Talon Multifuntion LED Traffic Baton  $[Dimension(\pm 5\%)]$ Length: Long Baton: 445 mm; Short Baton: 350 mm Weight:  $(\pm 5\%)$ : 425g; 390g (without battery) Material : Aluminum alloy III, High density translucent ABS material Color: Black, Platinum Power Supply : 3\*AAA battery Operation Hours(±5%): 40hours (flash mode), BATON LED brightness : 7000MVD Bending Test (彎曲荷重):約1088 kgf CE&RoSH SIGNAL Accessories: wrist strap

| Dimensions1) 350mmL x 33mmH; 2) 445mmL x 33mmHWeight:1) 390g ; 2) 425g (without batteries)Power Source3 x AAA batteriesMaterialsAluminum alloy III , high density ABSColorBlack, PlatinumSurface treatmentHard anodizedSGS Bending Test1088 kgf |                                                                                                                          |                                    |
|-------------------------------------------------------------------------------------------------------------------------------------------------------------------------------------------------------------------------------------------------|--------------------------------------------------------------------------------------------------------------------------|------------------------------------|
| Quality approval<br>Warranty                                                                                                                                                                                                                    | RoHS,CE<br>1 year                                                                                                        |                                    |
| Eagle Talon LED Tripod                                                                                                                                                                                                                          |                                                                                                                          |                                    |
|                                                                                                                                                                                                                                                 | Color of light                                                                                                           | Red light ((adjustable, depends on |
| Tripod                                                                                                                                                                                                                                          |                                                                                                                          | quantity)                          |
|                                                                                                                                                                                                                                                 | LED brightness                                                                                                           | 7000MVD                            |
|                                                                                                                                                                                                                                                 | LED power consumption                                                                                                    | 0.04(W)                            |
|                                                                                                                                                                                                                                                 | LED quantity                                                                                                             | 6                                  |
| _                                                                                                                                                                                                                                               | LED life time                                                                                                            | 50000 hours                        |
| Battery                                                                                                                                                                                                                                         | Quantity and size: 6*AA battery( or 1.2V rechargeable battery)<br>Operation Hours: about 40 hours (always lighting mode) |                                    |