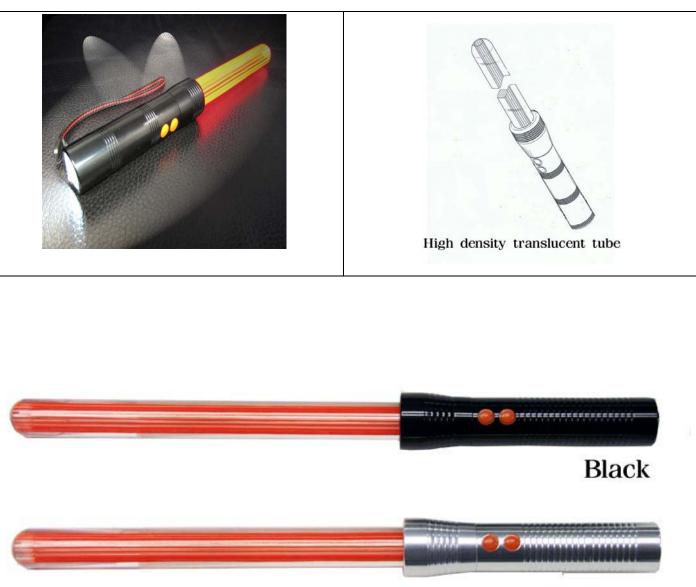

MULTI-FUNCTION LED TRAFFIC BATON The most versatile Traffic Baton

**EAGLE TALON** 

**3X HARDNESS THAN POLICE BATON !** 

[Specification] Name : O.S.T. Eagle Talon Multifuntion LED Traffic Baton  $[Dimension(\pm 5\%)]$ Length: Long Baton: 445 mm; Short Baton: 350 mm Weight:  $(\pm 5\%)$ : 425g; 390g (without battery) Material : Aluminum alloy III, High density translucent ABS material Color: Black, Platinum Power Supply : 3\*AAA battery Operation Hours(±5%): 40hours (flash mode), BATON LED brightness : 7000MVD Bending Test (彎曲荷重):約1088 kgf CE&RoSH SIGNAL Accessories: wrist strap

## Platinum