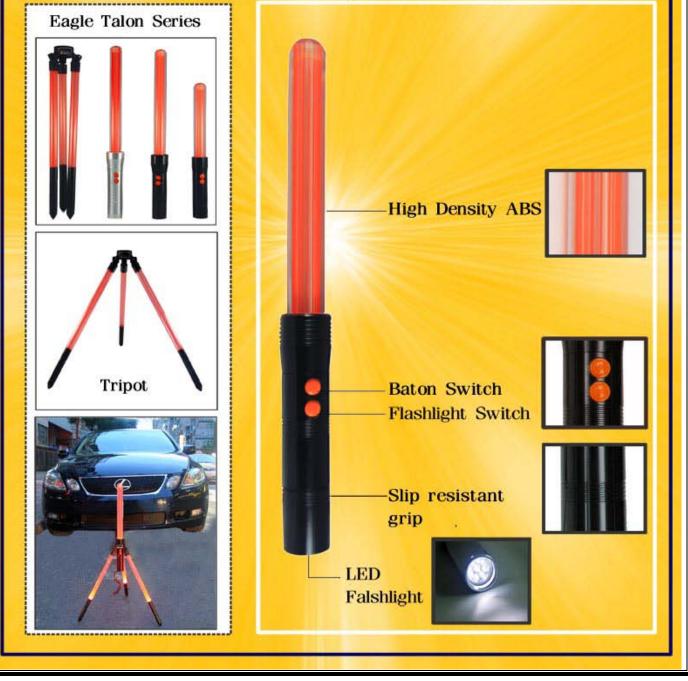

The Eagle Talon multifunction LED traffic baton isn't one you usually see as traffic signals.

Constructed of high density ABS, a transparent material of excellent impact resistance, it's made of high quality material that makes it weatherproof, shock resistant, and reliable in the toughest conditions.

There are two modes of warning: steady light and flash (for traffic signaling), and directing. The tail cap LED torch also provides two modes of operation: steady and blinking, which provides visibility during night walk and mountain climbing, and one for reading driver licenses and searching. Finally, it has a low power consumption designed to extend battery life and to maximize the daily performance. Ideal for stranded motorists, road crews, safety officers, and law enforcement.

## Features and Uses:

- Self defense and security baton if necessary. Has potential to minimize amount of equipment carried by officers.
- Torch- the tail cap LED torch provides additional visibility during night walk , Mountain climbing, and patrol.
- Water-proof and weather-proof: will last in all conditions.
- Available in two sizes ; Easily stored within a pouch on the belt.
- Low power consumption; long battery life.
- Ideal for motorists, road crews, safety officers, and law enforcement.